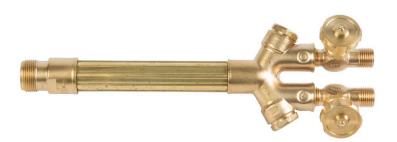

## WH 370FC Heavy Duty Torch Handle

This heavy duty torch handle is built to withstand even the toughest conditions and most rugged job sites. Another valuable tool in the complete Medalist lineup, it meets the full range of welding, cutting and heat needs, featuring:

- Forged brass head for durability
- Fits VICTOR® CA 370 Cutting Attachment
- Torch handle with built-in check valves and flash arrestors for safety

Visit **esab.com** for more information.