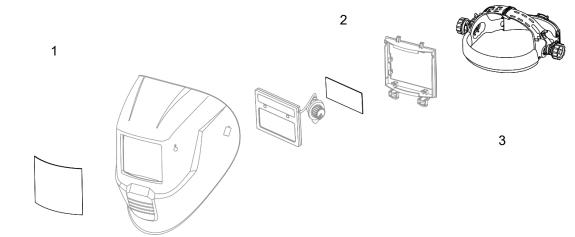

\* Grind setting also available.

| Ordering Information |             |
|----------------------|-------------|
| Description          | Part Number |
| Swarm A20 Helmet     | 0700102043  |

Delivery includes: Full helmet assembly

| Spare Parts |                                        |            |
|-------------|----------------------------------------|------------|
| 3           | Swarm A20 Auto Darkening Filter (ADF)  | 0700102039 |
| 4           | Swarm A10 / A20 Inner Cover Lens 5 PCS | 0700102038 |
| 5           | Swarm A10 / A20 ADF Retainer           | 0700102035 |