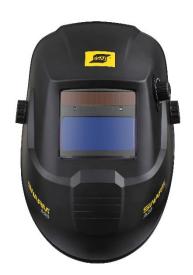

With a streamlined shell design, 1/1/1/2 CE optical clarity, and replaceable, long-lasting battery – Swarm A20 is the perfect solution for welders looking to improve weld quality.

- ADF viewing area: 93 x 43 mm (3.6 x 1.7 in.)
- Shade range: DIN 9–13 (adjustable)
- Grind Mode
- CE Optical class: 1/1/1/2
- Arc sensors: 2
- Fully-adjustable delay and sensitivity settings
- Replaceable CR2032 batteries (1)
- Low battery indicator LED
- ADF test button

## **Swarm A20 Welding Helmet**

| Specifications               |                                                                   |
|------------------------------|-------------------------------------------------------------------|
| Viewing Area                 | 93 x 43 mm (3.6 x 1.7 in.)                                        |
| Active Lens Shade            | 9–13 (Adjustable)                                                 |
| Passive Lens Shade           | 4                                                                 |
| Power Supply                 | 1 CR2032 batteries, replaceable                                   |
| Arc Sensors                  | 2                                                                 |
| Switch Time (Light to Dark)  | 0.1 ms                                                            |
| CE Optical Classification    | 1/1/1/2                                                           |
| Standards and Certifications | CE: EN175; EN379; EN166   ANSI: Z87.1   CSA: Z94.3  <br>Brazil CA |
| Weight                       | 520g (1.1 lb)                                                     |