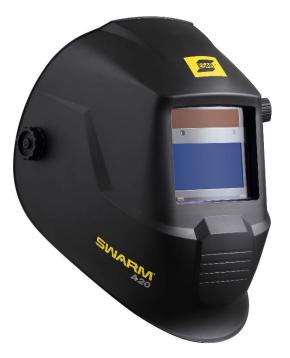

## Swarm A20 Auto-Darkening Welding Helmet

Swarm A-20

## **Welding Processes**

- SMAW / MMA (Stick)
- MIG / MAG (GMAW)
- Manual Plasma Cutting (PAC)
- Air Carbon Arc and Cutting (CAC-A)
- TIG Welding

The lightweight Swarm A20 is a heavyweight when it comes to performance and flexibility. Using an advanced auto-darkening filter (ADF), Swarm A20's externally selectable shade range from 9–13 tackles the most demanding welding applications. Further adjustments to delay and sensitivity settings can be made easily with dials inside the helmet. A handy grind setting, also found on the external knob, allows quick attention to finishing work.

With a streamlined shell design, 1/1/1/2 CE optical clarity, and replaceable, long-lasting battery – Swarm A20 is the perfect solution for welders looking to improve weld quality.

- ADF viewing area: 93 x 43 mm (3.6 x 1.7 in.)
- Shade range: DIN 9–13 (adjustable)
- Grind Mode
- CE Optical class: 1/1/1/2
- Arc sensors: 2
- Fully-adjustable delay and sensitivity settings
- Replaceable CR2032 batteries (1)
- Low battery indicator LED
- ADF test button