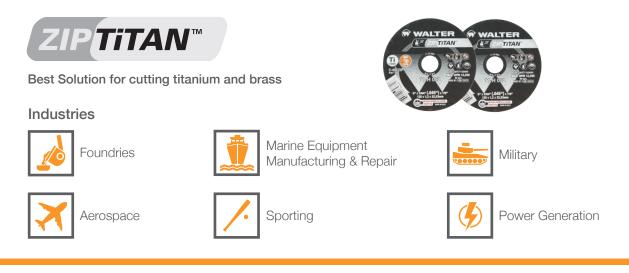

## **ZIP TiTAN**<sup>™</sup>

Best Solution for cutting titanium and brass

"Only the best"

## The ZIP TiTAN<sup>™</sup> is designed specifically to cut both titanium and brass, while preserving its mechanical properties and surface integrity

## **Product Features**

- Optimal cutting performance for titanium and brass metals
- Fast cutting and lower cost per cut which increases job productivity, lowering labor costs
- Cool cutting and unique formulation which prevents metal from overheating