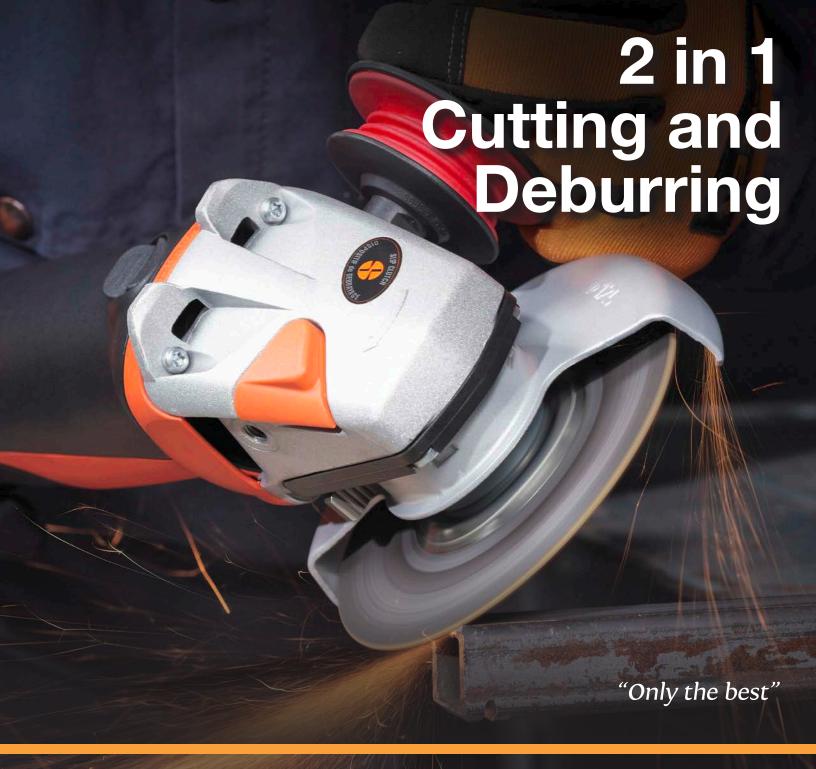

## **COMBO ZIP™**

Thin, fast and safe cutting and deburring

- $\checkmark$  Cutting and deburring combined for less wheel changeover
- $\checkmark$  Zip formulation for fastest cutting and longest life

Visit: Walter.com or contact your Walter representative.

## Thin, fast and safe cutting and deburring

Cut and light grind with the same wheel. COMBO ZIP is ideal for notching, root pass cleaning as well as chamfering, and much more. Only 5/64" thick, these tough cut-off wheels can bear the force of lateral pressure to allow users to light grind/deburr in the safest way.