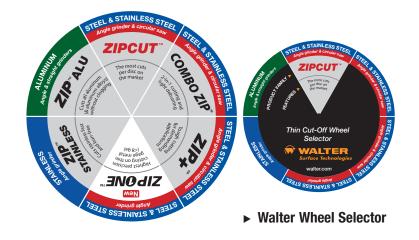

How well do you know our Zip Family of cut-off wheels? There is a Zip product for every cutting need.

- Cutting and deburring combined for less wheel changeover and more productivity
- ► Reinforced like a grinding wheel for extra safety\*
- Zip formulation guarantees fastest cutting time and long life
- Equipped with metal protective hub for extra strength, control and safety
  - \* Surpasses European Bonded Abrasives standard (EN 12413) side load capacity test.