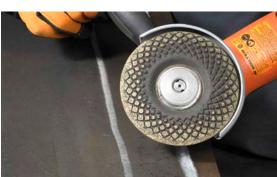

With Walter's unique blend of highly refined, friable abrasives paired with its' one of a kind open diamond cut pattern, Flexcut Mill Scale will grind off mill scale rapidly and will self-dress to avoid clogging.

- ▶ Unique blend of highly refined abrasives allows ultra quick removal without glazing or clogging
- Open diamond cut pattern discourages clogging
- Wider surface contact area for faster removal
- Extremely effective for heavily rusted plates, aluminum or galvanized metal
- ► Fe Free guaranteed not to contaminate aluminum
- Cool cutting