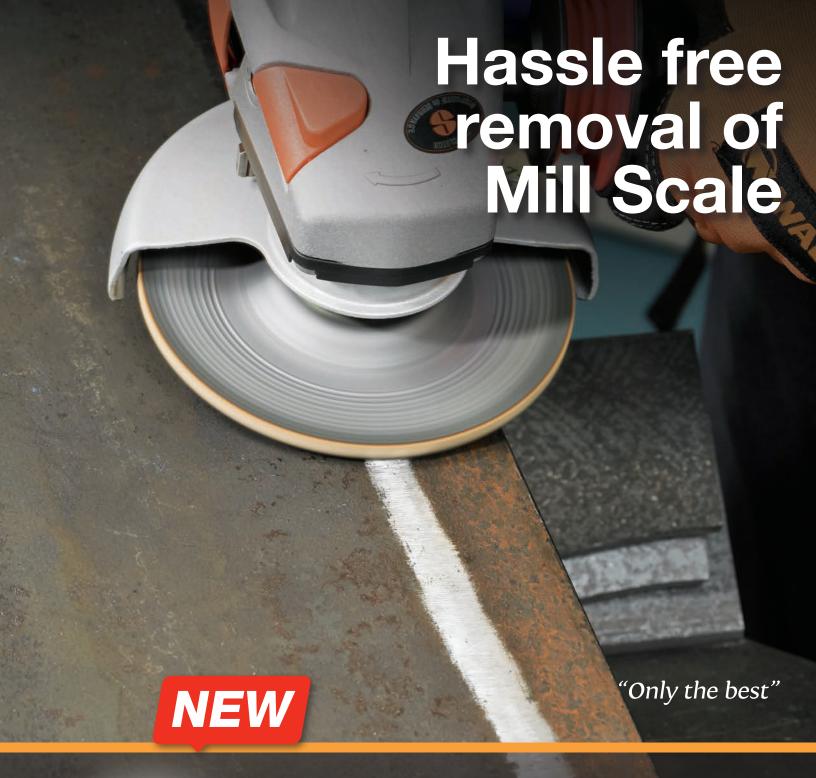

## FLEXCUT MILL SCALE

Premium performance flexible grinding wheel for mill scale

- $\checkmark$  Ultra quick cutting action without glazing or clogging
- ✓ Wider surface contact area for faster removal

Visit: walter.com or contact your WALTER representative

## FLEXCUT MILL SCALE TO

Your days of problems removing mill scale are now over with the NEW Flexcut Mill Scale. No more glazing or clogging, just hassle free removal of mill scale, leaving a clean and even surface.