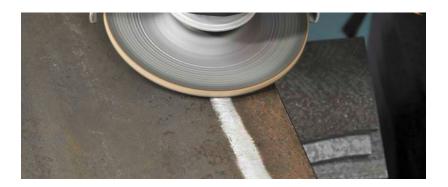

The thin layer of iron oxide covering the surface of hot rolled steel plates, sheets or profiles is known in the industry as mill scale or scale. It is difficult to remove as most abrasives will become glazed. The fine dust created from grinding cakes on between the abrasive grains and clogs the wheel.

With Walter's unique blend of highly refined, friable abrasives paired with its' one of a kind open diamond cut pattern, Flexcut Mill Scale will grind off mill scale rapidly and will self-dress to avoid clogging.