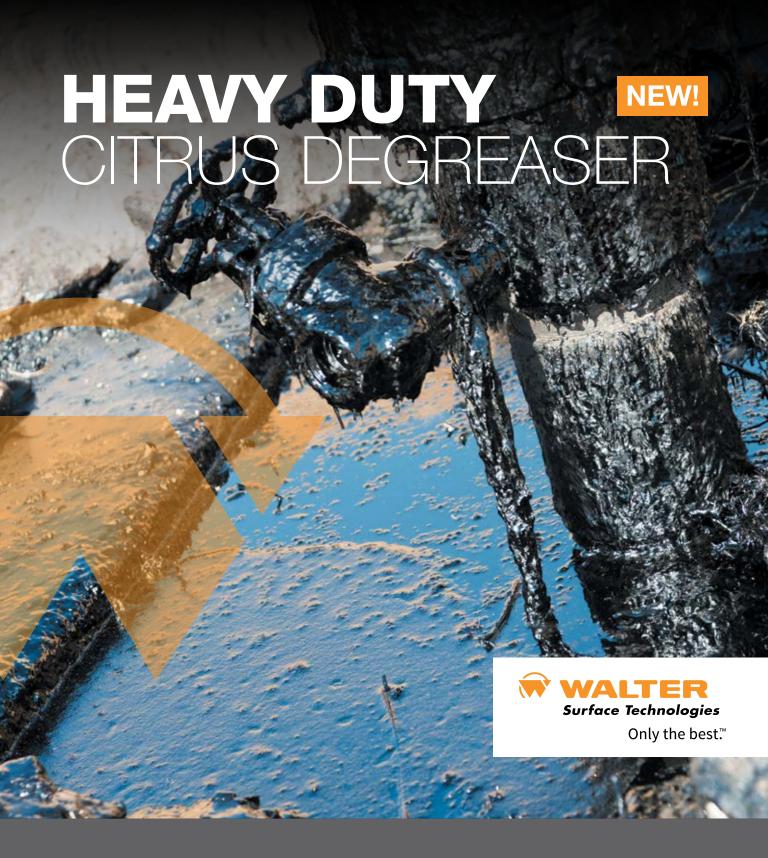

FOR REMOVING VERY TOUGH CONTAMINANTS SUCH AS TAR, BITUMEN, CARBON & ASPHALT.

## **HEAVY DUTY CITRUS DEGREASER**

## **Applications**

- Spray application recommended to be used straight on soiled surfaces
- Recommended to clean soiled concrete floors, hydrocarbons, tar, bunkers, piping soil, etc.
- Great for paving, mining equipment