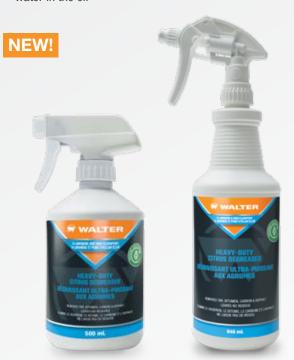

| Description | Size   |          | Order No. | SDS   | Std. |
|-------------|--------|----------|-----------|-------|------|
|             | Metric | US Gal   |           |       | Pkg. |
| Sprayer     | 500 ml | 16.9 oz. | 53-G 533  | L-187 | 12   |
| Sprayer     | 946 ml | 32 oz.   | 53-G 534  | L-187 | 12   |
| Liquid      | 3.78 L | 1 gal    | 53-G 535  | L-187 | 1    |
| Liquid      | 20 L   | 5.2 gal  | 53-G 537  | L-187 | 1    |
| Liquid      | 208 L  | 55 gal   | 53-G 538  | L-187 | 1    |