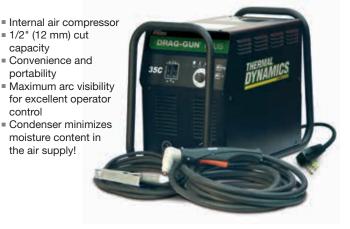

# **DRAG-GUN®PLUS**

### MEDIUM DUTY

capacity

portability

control

Portable plasma cutting system with built-in air compressor and humidity removal kit. 1/2" (12 mm) cut capacity. Maximum arc visibility for excellent operator control. Condenser minimizes (condenses) moisture content in the air supply!