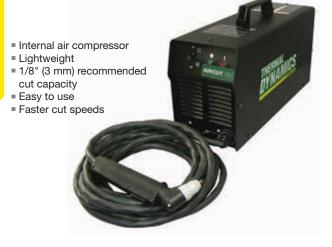

# **AIRCUT™ 15C**

### LIGHT DUTY

Portable plasma cutting system with built-in air compressor. This unit comes standard with a built-in air compressor. Weighs only 29 lbs (13.2 kg), almost 50% lighter than the competition. Superior cutting capacity - 1/8" (3 mm) recommended cut, 3/16" (5 mm) maximum capability. Easy to use - 120V, 15 Amp plug standard. Plug it in anywhere! Faster cut speeds - 25% more cutting power provides 25% faster cut speeds than the competition.