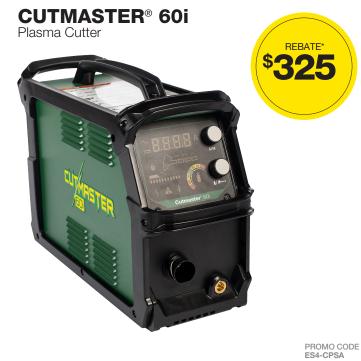

## **ELIGIBLE PRODUCTS**

| MODEL         | PART NO.                                                                | PROMO CODE | REBATE* |
|---------------|-------------------------------------------------------------------------|------------|---------|
| Cutmaster 58  | 1-5830-1, 1-5830-2, 1-5830-5, 1-5831-1,<br>3-5830-1, 3-5830-2, 3-5830-5 | ES4-CPSA   | \$325   |
| Cutmaster 60i | 1-5630-1X, 1-5631-1X, 3-5630-1X,<br>1-5630-2X, 1-5631-2X, 3-5630-2X     | ES4-CPSA   | \$325   |