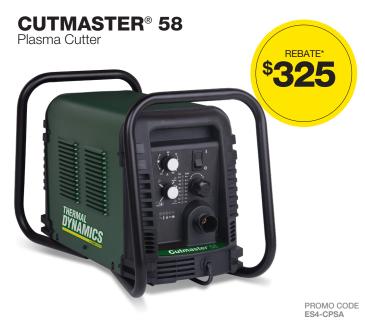

## **ELIGIBLE PRODUCTS**

| MODEL         | PART NO.                                                                | PROMO CODE | REBATE* |
|---------------|-------------------------------------------------------------------------|------------|---------|
| Cutmaster 58  | 1-5830-1, 1-5830-2, 1-5830-5, 1-5831-1,<br>3-5830-1, 3-5830-2, 3-5830-5 | ES4-CPSA   | \$325   |
| Cutmaster 60i | 1-5630-1X, 1-5631-1X, 3-5630-1X,<br>1-5630-2X, 1-5631-2X, 3-5630-2X     | ES4-CPSA   | \$325   |